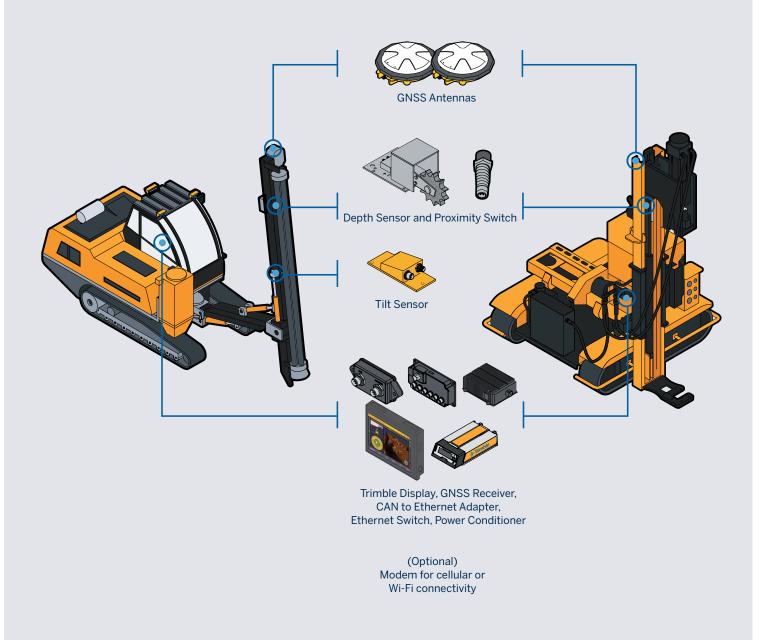

## How it works

Trimble Groundworks comes complete with reliable hardware certified tough enough to withstand the shock and vibration of drilling machines, and easy-to-use software.